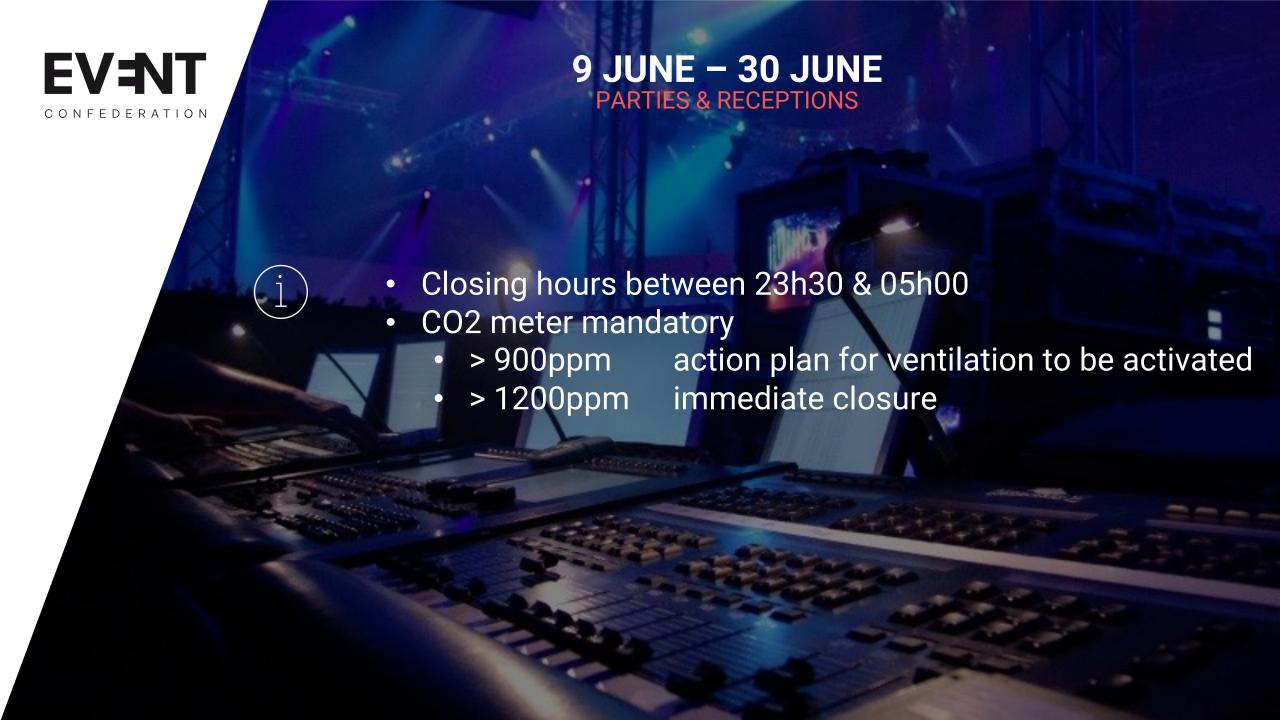

### **9 JUNE - 30 JUNE**

**IN GENERAL** 

- No events between 23h30 & 05h00
- Admission mandatory by local authority (CERM CIRM)
- Events =
  - Cultural & orther performances
  - Sporting competitions
  - Conferences
- 1 CERM if repetitive & identical
- 80db of indoor horecaprotocol is not applicable on events