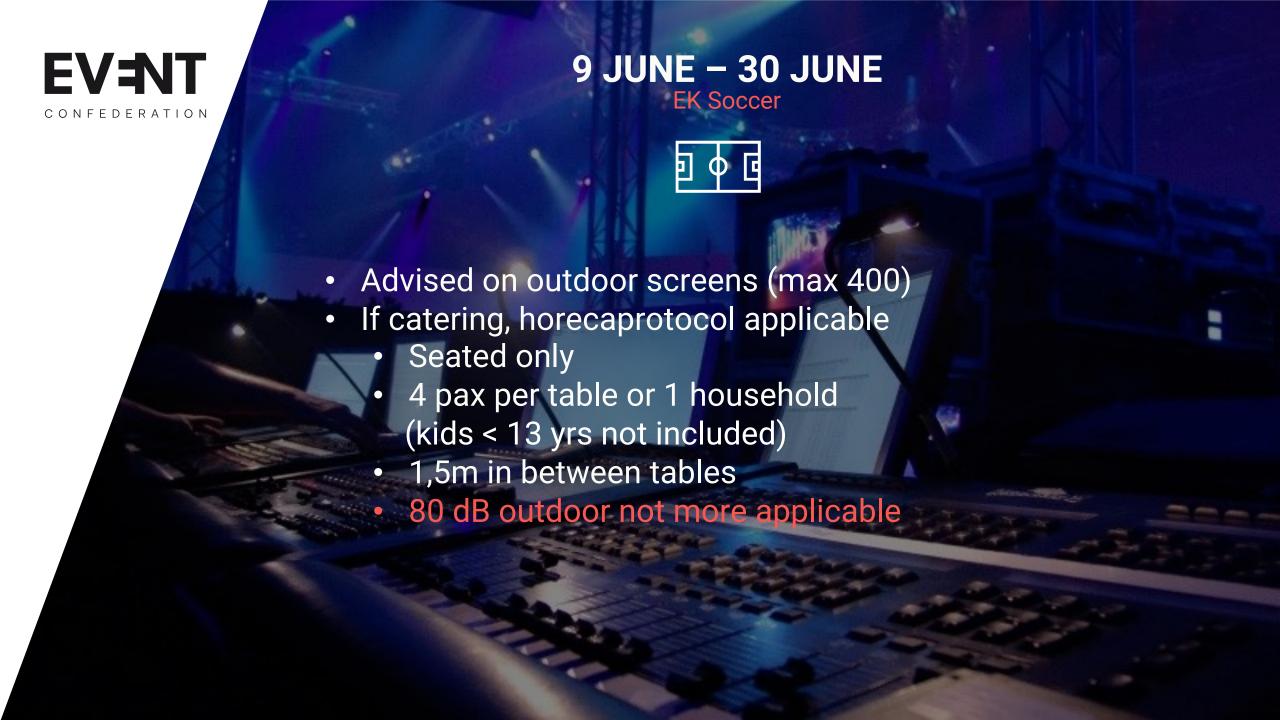

allowed

Horecaprotocol

Not specified

Mandatory

Mandatory

Yes

Not mandatory

Not applicable

Not specified

Horecaprotocol



### **9 JUNE - 30 JUNE**

**IN GENERAL** 



- No events between 23h30 & 05h00
- Admission mandatory by local authority (CERM CIRM)
- Events =
  - Cultural & orther performances
  - Sporting competitions
  - Conferences
- 1 CERM if repetitive & identical
- 80db of indoor horecaprotocol is not applicable on events



# 9 JUNE - 30 JUNE DINNERS & RECEPTIONS





No max

Audience

Seated

4 pers per table unless bigger

household

Max 50

(kids < 13 yrs not included)

Masked

Yes

Social distancing

1,5m in between tables

CERM

No

Green Pass or PCR test

Not applicable

Dancing

No

Catering

Horecaprotocol

Not applicable

Yes but distanced

Horecaprotocol







#### **9 JUNE – 30 JUNE**

**CEREMONIES** 



**☼** ↓ OUTDOOR

Max 100
Max 200 with CERM/CIRM

Max 200

Max 400 with CERM

Audience

Social distancing

Masked

CERM

**CIRM** 

Green Pass or PCR test
Miscellaneous

Not specified

Mandatory

Recommended

< 100 - not neccesary

> 100 - mandatory

< 100 - not neccesary

> 100 - mandatory

Not applicable

Kids < 13 yr & officials not included

Not specified

Mandatory

Recommended

< 200 - not neccesary

> 200 - mandatory

< 200 - not neccesary

> 200 – not mandatory

Not applicable

Kids < 13 yr & officials not included





### **9 JUNE – 30 JUNE**

**PRIVATE GATHERINGS** 



Max 4

OUTDOOR

Max 50

Audience

Masked

Social distancing

Catering

Miscellaneous

Seated

Yes

Yes

Horecaprotocol

Kids < 13 yr not included

Seated

Yes

Hore