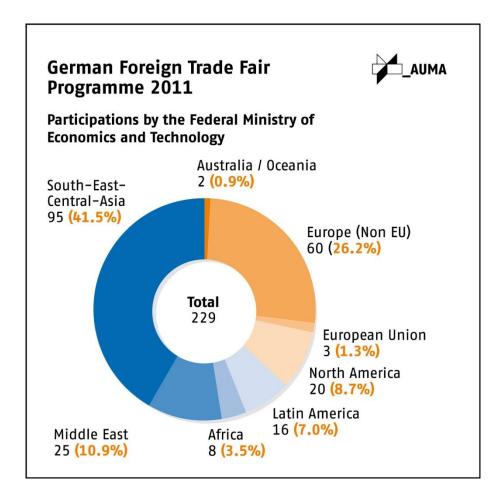

amburg                                   | 86 465  | 10 000  |
| Friedrichshafen                           | 86 200  | 15 160  |
| Bad Salzuflen                             | 65 195  | 4 000   |
| Dortmund                                  | 59 535  |         |
| Karlsruhe (New Exh. Center)               | 52 000  | 62 000  |
| Augsburg                                  | 48 000  | 10 000  |
| Bremen                                    | 39 000  | 100 000 |
| Munich (M, O, C,)                         | 29 113  |         |
| Saarbrücken                               | 24 600  | 27 400  |
| Freiburg                                  | 21 500  | 80 000  |
| Offenburg                                 | 22 570  | 37 877  |
| Offenbach                                 | 18 000  | 400     |



























## **Exhibition Centres Worldwide 2012**

**Exhibition capacities** 

gross in sq. m.

| Location                                           | Hall    |
|----------------------------------------------------|---------|
| Hanover Exhibition grounds                         | 470 167 |
| Frankfurt/Main Exhibition grounds                  | 355 678 |
| Fiera Milano                                       | 345 000 |
| China Import & Export Fair Complex Guangzhou       | 340 000 |
| Cologne Exhibition grounds                         | 284 000 |
| Duesseldorf Exhibition grounds                     | 262 704 |
| Paris-Nord Villepinte                              | 242 582 |
| McCormick Place Chicago                            | 241 549 |
| Fira Barcelona Gran Vía