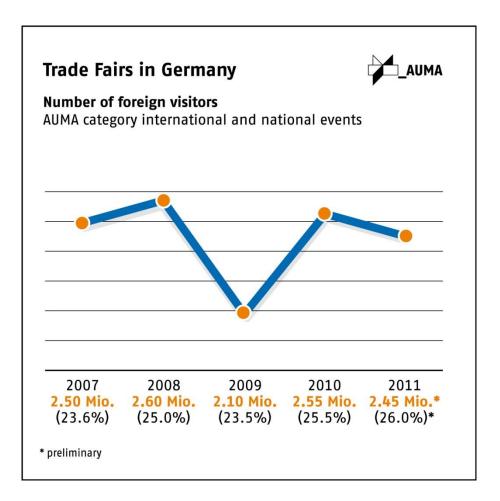

| +2.4%                                                                                                           | -1.7%             | +1.0%                             |
|                                                                               |                     |       |                      |                                                                                                                 |                   |                                   |
|                                                                               |                     |       |                      |                                                                                                                 |                   |                                   |





























| Exhibition capacities*<br>gross in sq. m. |         |         |
|-------------------------------------------|---------|---------|
| Location                                  | Halls   | Outdoor |
| Hanover                                   | 470 167 | 58 070  |
| Frankfurt/M.                              | 355 586 | 96 078  |
| Cologne                                   | 284 000 | 100 000 |
| Duesseldorf                               | 262 704 | 43 000  |
| Munich (Exh. Center)                      | 180 000 | 360 000 |
| Berlin                                    | 160 000 | 100 000 |
| Nuremberg                                 | 160 000 | 50 000  |
| Leipzig                                   | 111 300 | 70 000  |
| Essen                                     | 110 000 | 20