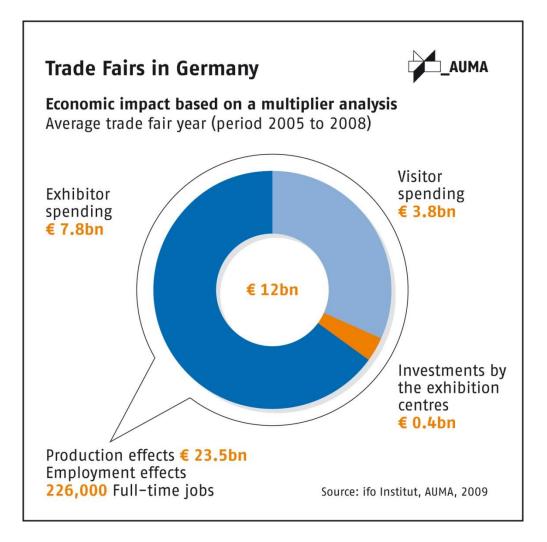

## **Review 2011**: Keyfigures German trade fair industry

| <b>Trade Fairs in Ger</b><br>The 134 international<br>to the respective previ | / national o        |       | in compa             | ırison                                                                                                          |                   | _AUMA                             |
|-------------------------------------------------------------------------------|---------------------|-------|----------------------|-----------------------------------------------------------------------------------------------------------------|-------------------|-----------------------------------|
| to the respective previ                                                       | Number of<br>events | Total | Exhibito<br>Domestic | the second se | Visitors<br>Total | Exhibitor<br>stand space<br>Total |
| Total                                                                         | 134                 | +3.1% | % ±0%                | +5.0%                                                                                                           | +4.1%             | +4.8%                             |
| Investment goods<br>trade fairs                                               | 71                  | +4.3% | % +0.4%              | +7.2%                                                                                                           | +3.2%             | +5.5%                             |
| Consumer goods fairs directed to trade visitors                               | 41                  | +2.0% | % -0.6%              | +3.1%                                                                                                           | +5.2%             | +2.6%                             |
| Consumer goods fairs directed to the public                                   | 17                  | +2.0% | % -0.3%              | +4.9%                                                                                                           | +4.8%             | +7.6%                             |
| Trade fairs presenting services                                               | 5                   | +1.8% | 6 +0.7%              | +2.4%                                                                                                           | -1.7%             | +1.0%                             |
|                                                                               |                     |       |                      |                                                                                                                 |                   |                                   |
|                                                                               |                     |       |                      |                                                                                                                 |                   |                                   |