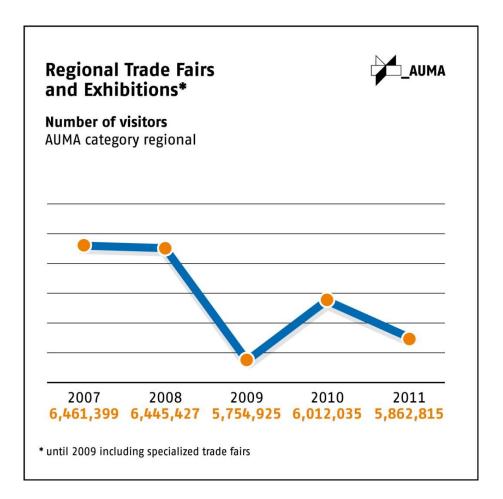

| Hamburg                                   | 86 465  | 10 000  |
| Friedrichshafen                           | 86 200  | 15 160  |
| Bad Salzuflen                             | 65 195  | 4 000   |
| Dortmund                                  | 59 535  |         |
| Karlsruhe (New Exh. Center)               | 52 000  | 62 000  |
| Augsburg                                  | 48 000  | 10 000  |
| Bremen                                    | 39 000  | 100 000 |
| Munich (M, O, C,)                         | 29 113  |         |
| Saarbrücken                               | 24 600  | 27 400  |
| Freiburg                                  | 21 500  | 80 000  |
| Offenburg                                 | 22 570  | 37 877  |
| Offenbach                                 | 18 000  | 400     |



























## **Exhibition Centres Worldwide 2012**

**Exhibition capacities** 

gross in sq. m.

| Location                                           | Hall    |
|----------------------------------------------------|---------|
| Hanover Exhibition grounds                         | 470 167 |
| Frankfurt/Main Exhibition grounds                  | 355 678 |
| Fiera Milano                                       | 345 000 |
| China Import & Export Fair Complex Guangzhou       | 340 000 |
| Cologne Exhibition grounds                         | 284 000 |
| Duesseldorf Exhibition grounds                     | 262 704 |
| Paris-Nord Villepinte                              | 242 582 |
| McCormick Place Chicago                            | 241 549 |
| Fira Barcelona Gran Vía