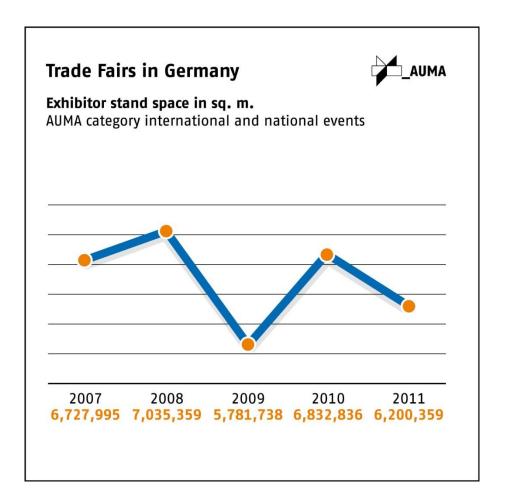

## **Review 2011**: Keyfigures German trade fair industry

| <b>Trade Fairs in Ger</b><br>The 134 international<br>to the respective previ | / national o        |       | in compa             | ırison                                                                                                          |                   | _AUMA                             |
|-------------------------------------------------------------------------------|---------------------|-------|----------------------|-----------------------------------------------------------------------------------------------------------------|-------------------|-----------------------------------|
| to the respective previ                                                       | Number of<br>events | Total | Exhibito<br>Domestic | the second se | Visitors<br>Total | Exhibitor<br>stand space<br>Total |
| Total                                                                         | 134                 | +3.1% | % ±0%                | +5.0%                                                                                                           | +4.1%             | +4.8%                             |
| Investment goods<br>trade fairs                                               | 71                  | +4.3% | % +0.4%              | +7.2%                                                                                                           | +3.2%             | +5.5%                             |
| Consumer goods fairs directed to trade visitors                               | 41                  | +2.0% | % -0.6%              | +3.1%                                                                                                           | +5.2%             | +2.6%                             |
| Consumer goods fairs directed to the public                                   | 17                  | +2.0% | % -0.3%              | +4.9%                                                                                                           | +4.8%             | +7.6%                             |
| Trade fairs presenting services                                               | 5                   | +1.8% | 6 +0.7%              | +2.4%                                                                                                           | -1.7%             | +1.0%                             |
|                                                                               |                     |       |                      |                                                                                                                 |                   |                                   |
|                                                                               |                     |       |                      |                                                                                                                 |                   |                                   |