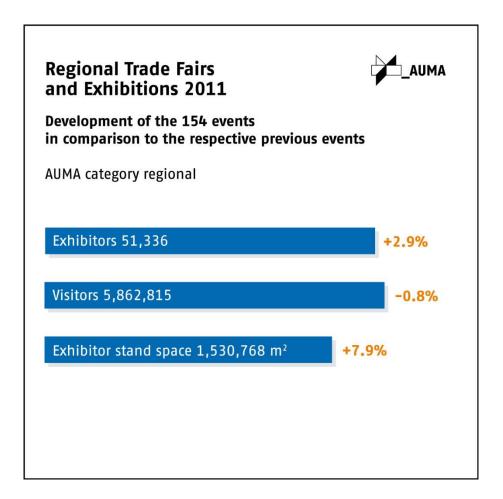

0  |
| Hamburg                                   | 86 465  | 10 000  |
| Friedrichshafen                           | 86 200  | 15 160  |
| Bad Salzuflen                             | 65 195  | 4 000   |
| Dortmund                                  | 59 535  |         |
| Karlsruhe (New Exh. Center)               | 52 000  | 62 000  |
| Augsburg                                  | 48 000  | 10 000  |
| Bremen                                    | 39 000  | 100 000 |
| Munich (M, O, C,)                         | 29 113  |         |
| Saarbrücken                               | 24 600  | 27 400  |
| Freiburg                                  | 21 500  | 80 000  |
| Offenburg                                 | 22 570  | 37 877  |
| Offenbach                                 | 18 000  | 400     |



























## **Exhibition Centres Worldwide 2012**

**Exhibition capacities** 

gross in sq. m.

| Location                                           | Hall    |
|----------------------------------------------------|---------|
| Hanover Exhibition grounds                         | 470 167 |
| Frankfurt/Main Exhibition grounds                  | 355 678 |
| Fiera Milano                                       | 345 000 |
| China Import & Export Fair Complex Guangzhou       | 340 000 |
| Cologne Exhibition grounds                         | 284 000 |
| Duesseldorf Exhibition grounds                     | 262 704 |
| Paris-Nord Villepinte                              | 242 582 |
| McCormick Place Chicago                            | 241 549 |
| Fira Barcelona Gran Vía