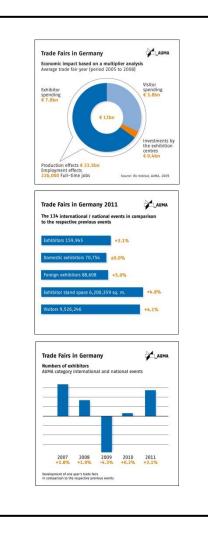

## **Review 2011**: Keyfigures German trade fair industry

| <b>Trade Fairs in Ger</b><br>The 134 international<br>to the respective previ | / national o        |       | in compa             | ırison                                                                                                          |                   | _AUMA                             |
|-------------------------------------------------------------------------------|---------------------|-------|----------------------|-----------------------------------------------------------------------------------------------------------------|-------------------|-----------------------------------|
| to the respective previ                                                       | Number of<br>events | Total | Exhibito<br>Domestic | the second se | Visitors<br>Total | Exhibitor<br>stand space<br>Total |
| Total                                                                         | 134                 | +3.1% | % ±0%                | +5.0%                                                                                                           | +4.1%             | +4.8%                             |
| Investment goods<br>trade fairs                                               | 71                  | +4.3% | % +0.4%              | +7.2%                                                                                                           | +3.2%             | +5.5%                             |
| Consumer goods fairs directed to trade visitors                               | 41                  | +2.0% | % -0.6%              | +3.1%                                                                                                           | +5.2%             | +2.6%                             |
| Consumer goods fairs directed to the public                                   | 17                  | +2.0% | % -0.3%              | +4.9%                                                                                                           | +4.8%             | +7.6%                             |
| Trade fairs presenting services                                               | 5                   | +1.8% | 6 +0.7%              | +2.4%                                                                                                           | -1.7%             | +1.0%                             |
|                                                                               |                     |       |                      |                                                                                                                 |                   |                                   |
|                                                                               |                     |       |                      |                                                                                                                 |                   |                                   |