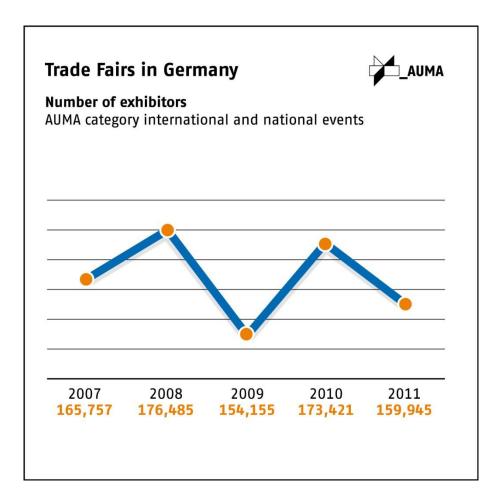

| +2.4%                                                                                                           | -1.7%             | +1.0%                             |
|                                                                               |                     |       |                      |                                                                                                                 |                   |                                   |
|                                                                               |                     |       |                      |                                                                                                                 |                   |                                   |





























| Exhibition capacities*<br>gross in sq. m. |         |         |
|-------------------------------------------|---------|---------|
| Location                                  | Halls   | Outdoor |
| Hanover                                   | 470 167 | 58 070  |
| Frankfurt/M.                              | 355 586 | 96 078  |
| Cologne                                   | 284 000 | 100 000 |
| Duesseldorf                               | 262 704 | 43 000  |
| Munich (Exh. Center)                      | 180 000 | 360 000 |
| Berlin                                    | 160 000 | 100 000 |
| Nuremberg                                 | 160 000 | 50 000  |
| Leipzig                                   | 111 300 | 70 000  |
| Essen                                     | 110 000 | 20 000