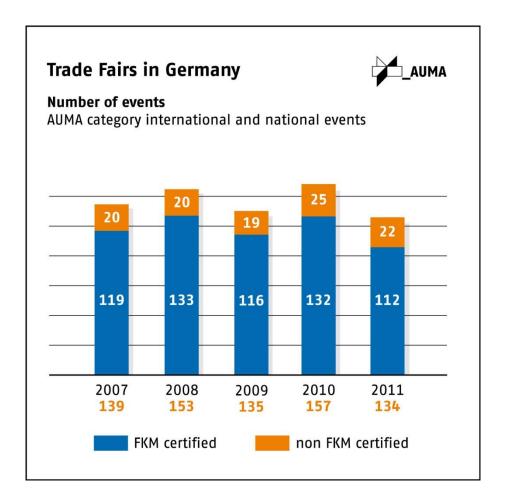

## **Review 2011**: Keyfigures German trade fair industry

| <b>Trade Fairs in Ger</b><br>The 134 international<br>to the respective previ | / national o        |       | in compa             | ırison                                                                                                          |                   | _AUMA                             |
|-------------------------------------------------------------------------------|---------------------|-------|----------------------|-----------------------------------------------------------------------------------------------------------------|-------------------|-----------------------------------|
| to the respective previ                                                       | Number of<br>events | Total | Exhibito<br>Domestic | the second se | Visitors<br>Total | Exhibitor<br>stand space<br>Total |
| Total                                                                         | 134                 | +3.1% | % ±0%                | +5.0%                                                                                                           | +4.1%             | +4.8%                             |
| Investment goods<br>trade fairs                                               | 71                  | +4.3% | % +0.4%              | +7.2%                                                                                                           | +3.2%             | +5.5%                             |
| Consumer goods fairs directed to trade visitors                               | 41                  | +2.0% | % -0.6%              | +3.1%                                                                                                           | +5.2%             | +2.6%                             |
| Consumer goods fairs directed to the public                                   | 17                  | +2.0% | % -0.3%              | +4.9%                                                                                                           | +4.8%             | +7.6%                             |
| Trade fairs presenting services                                               | 5                   | +1.8% | 6 +0.7%              | +2.4%                                                                                                           | -1.7%             | +1.0%                             |
|                                                                               |                     |       |                      |                                                                                                                 |                   |                                   |
|                                                                               |                     |       |                      |                                                                                                                 |                   |                                   |