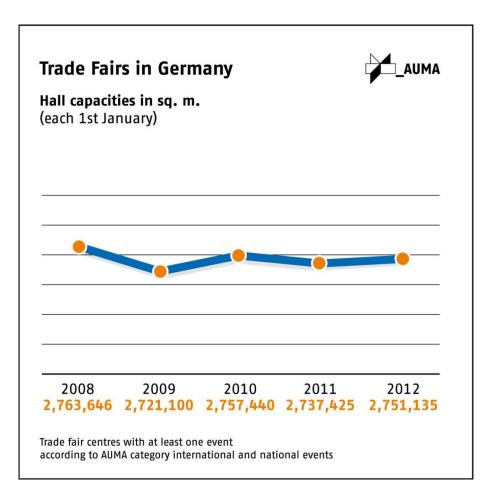

## **Review 2011**: Keyfigures German trade fair industry

| <b>Trade Fairs in Ger</b><br>The 134 international<br>to the respective previ | / national o        |       | in compa             | ırison                                                                                                          |                   | _AUMA                             |
|-------------------------------------------------------------------------------|---------------------|-------|----------------------|-----------------------------------------------------------------------------------------------------------------|-------------------|-----------------------------------|
| to the respective previ                                                       | Number of<br>events | Total | Exhibito<br>Domestic | the second se | Visitors<br>Total | Exhibitor<br>stand space<br>Total |
| Total                                                                         | 134                 | +3.1% | % ±0%                | +5.0%                                                                                                           | +4.1%             | +4.8%                             |
| Investment goods<br>trade fairs                                               | 71                  | +4.3% | % +0.4%              | +7.2%                                                                                                           | +3.2%             | +5.5%                             |
| Consumer goods fairs directed to trade visitors                               | 41                  | +2.0% | % -0.6%              | +3.1%                                                                                                           | +5.2%             | +2.6%                             |
| Consumer goods fairs directed to the public                                   | 17                  | +2.0% | % -0.3%              | +4.9%                                                                                                           | +4.8%             | +7.6%                             |
| Trade fairs presenting services                                               | 5                   | +1.8% | 6 +0.7%              | +2.4%                                                                                                           | -1.7%             | +1.0%                             |
|                                                                               |                     |       |                      |                                                                                                                 |                   |                                   |
|                                                                               |                     |       |                      |                                                                                                                 |                   |                                   |