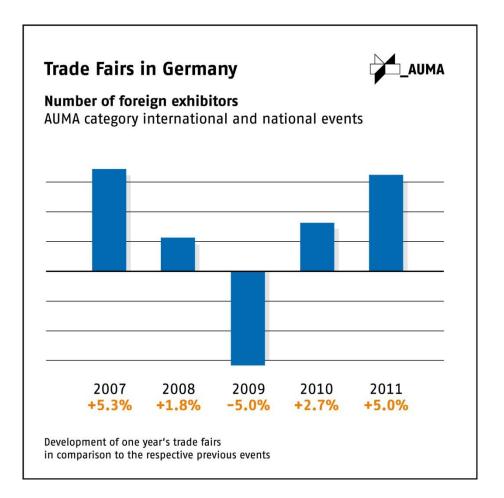

## **Review 2011**: Keyfigures German trade fair industry

| <b>Trade Fairs in Ger</b><br>The 134 international<br>to the respective previ | / national o        |       | in compa             | ırison                                                                                                          |                   | _AUMA                             |
|-------------------------------------------------------------------------------|---------------------|-------|----------------------|-----------------------------------------------------------------------------------------------------------------|-------------------|-----------------------------------|
| to the respective previ                                                       | Number of<br>events | Total | Exhibito<br>Domestic | the second se | Visitors<br>Total | Exhibitor<br>stand space<br>Total |
| Total                                                                         | 134                 | +3.1% | % ±0%                | +5.0%                                                                                                           | +4.1%             | +4.8%                             |
| Investment goods<br>trade fairs                                               | 71                  | +4.3% | % +0.4%              | +7.2%                                                                                                           | +3.2%             | +5.5%                             |
| Consumer goods fairs directed to trade visitors                               | 41                  | +2.0% | % -0.6%              | +3.1%                                                                                                           | +5.2%             | +2.6%                             |
| Consumer goods fairs directed to the public                                   | 17                  | +2.0% | % -0.3%              | +4.9%                                                                                                           | +4.8%             | +7.6%                             |
| Trade fairs presenting services                                               | 5                   | +1.8% | 6 +0.7%              | +2.4%                                                                                                           | -1.7%             | +1.0%                             |
|                                                                               |                     |       |                      |                                                                                                                 |                   |                                   |
|                                                                               |                     |       |                      |                                                                                                                 |                   |                                   |