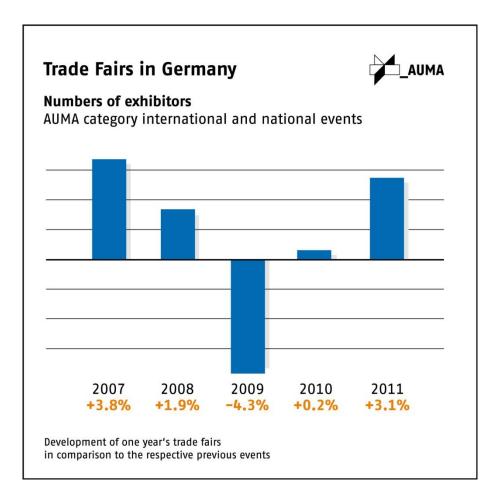

## **Review 2011**: Keyfigures German trade fair industry

| <b>Trade Fairs in Ger</b><br>The 134 international<br>to the respective previ | / national o        |       | in compa             | ırison                                                                                                          |                   | _AUMA                             |
|-------------------------------------------------------------------------------|---------------------|-------|----------------------|-----------------------------------------------------------------------------------------------------------------|-------------------|-----------------------------------|
| to the respective previ                                                       | Number of<br>events | Total | Exhibito<br>Domestic | the second se | Visitors<br>Total | Exhibitor<br>stand space<br>Total |
| Total                                                                         | 134                 | +3.1% | % ±0%                | +5.0%                                                                                                           | +4.1%             | +4.8%                             |
| Investment goods<br>trade fairs                                               | 71                  | +4.3% | % +0.4%              | +7.2%                                                                                                           | +3.2%             | +5.5%                             |
| Consumer goods fairs directed to trade visitors                               | 41                  | +2.0% | % -0.6%              | +3.1%                                                                                                           | +5.2%             | +2.6%                             |
| Consumer goods fairs directed to the public                                   | 17                  | +2.0% | % -0.3%              | +4.9%                                                                                                           | +4.8%             | +7.6%                             |
| Trade fairs presenting services                                               | 5                   | +1.8% | 6 +0.7%              | +2.4%                                                                                                           | -1.7%             | +1.0%                             |
|                                                                               |                     |       |                      |                                                                                                                 |                   |                                   |
|                                                                               |                     |       |                      |                                                                                                                 |                   |                                   |