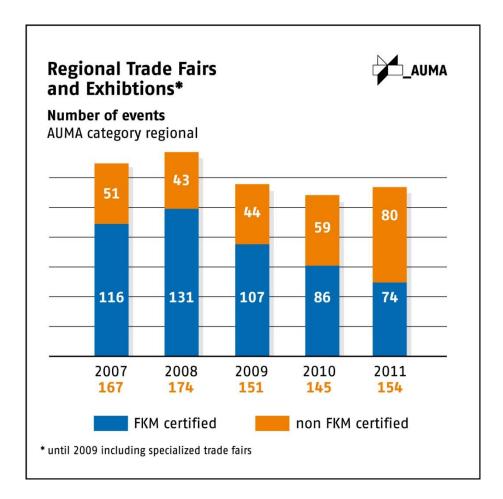

Hamburg                                   | 86 465  | 10 000  |
| Friedrichshafen                           | 86 200  | 15 160  |
| Bad Salzuflen                             | 65 195  | 4 000   |
| Dortmund                                  | 59 535  |         |
| Karlsruhe (New Exh. Center)               | 52 000  | 62 000  |
| Augsburg                                  | 48 000  | 10 000  |
| Bremen                                    | 39 000  | 100 000 |
| Munich (M, O, C,)                         | 29 113  |         |
| Saarbrücken                               | 24 600  | 27 400  |
| Freiburg                                  | 21 500  | 80 000  |
| Offenburg                                 | 22 570  | 37 877  |
| Offenbach                                 | 18 000  | 400     |



























## **Exhibition Centres Worldwide 2012**

**Exhibition capacities** 

gross in sq. m.

| Location                                           | Hall    |
|----------------------------------------------------|---------|
| Hanover Exhibition grounds                         | 470 167 |
| Frankfurt/Main Exhibition grounds                  | 355 678 |
| Fiera Milano                                       | 345 000 |
| China Import & Export Fair Complex Guangzhou       | 340 000 |
| Cologne Exhibition grounds                         | 284 000 |
| Duesseldorf Exhibition grounds                     | 262 704 |
| Paris-Nord Villepinte                              | 242 582 |
| McCormick Place Chicago                            | 241 549 |
| Fira Barcelona Gran Vía