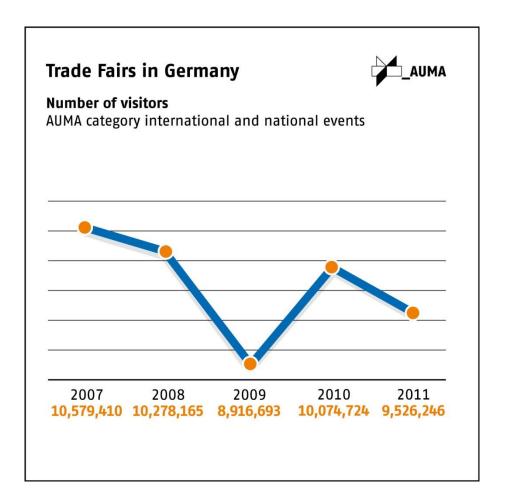

## **Review 2011**: Keyfigures German trade fair industry

| <b>Trade Fairs in Ger</b><br>The 134 international<br>to the respective previ | / national o        |       | in compa             | ırison                                                                                                          |                   | _AUMA                             |
|-------------------------------------------------------------------------------|---------------------|-------|----------------------|-----------------------------------------------------------------------------------------------------------------|-------------------|-----------------------------------|
| to the respective previ                                                       | Number of<br>events | Total | Exhibito<br>Domestic | the second se | Visitors<br>Total | Exhibitor<br>stand space<br>Total |
| Total                                                                         | 134                 | +3.1% | % ±0%                | +5.0%                                                                                                           | +4.1%             | +4.8%                             |
| Investment goods<br>trade fairs                                               | 71                  | +4.3% | % +0.4%              | +7.2%                                                                                                           | +3.2%             | +5.5%                             |
| Consumer goods fairs directed to trade visitors                               | 41                  | +2.0% | % -0.6%              | +3.1%                                                                                                           | +5.2%             | +2.6%                             |
| Consumer goods fairs directed to the public                                   | 17                  | +2.0% | % -0.3%              | +4.9%                                                                                                           | +4.8%             | +7.6%                             |
| Trade fairs presenting services                                               | 5                   | +1.8% | 6 +0.7%              | +2.4%                                                                                                           | -1.7%             | +1.0%                             |
|                                                                               |                     |       |                      |                                                                                                                 |                   |                                   |
|                                                                               |                     |       |                      |                                                                                                                 |                   |                                   |