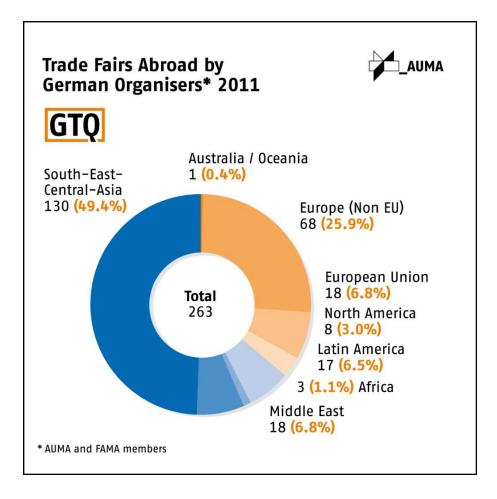

| 86 465  | 10 000  |
| Friedrichshafen                           | 86 200  | 15 160  |
| Bad Salzuflen                             | 65 195  | 4 000   |
| Dortmund                                  | 59 535  |         |
| Karlsruhe (New Exh. Center)               | 52 000  | 62 000  |
| Augsburg                                  | 48 000  | 10 000  |
| Bremen                                    | 39 000  | 100 000 |
| Munich (M, O, C,)                         | 29 113  |         |
| Saarbrücken                               | 24 600  | 27 400  |
| Freiburg                                  | 21 500  | 80 000  |
| Offenburg                                 | 22 570  | 37 877  |
| Offenbach                                 | 18 000  | 400     |



























## **Exhibition Centres Worldwide 2012**

**Exhibition capacities** 

gross in sq. m.

| Location                                           | Hall    |
|----------------------------------------------------|---------|
| Hanover Exhibition grounds                         | 470 167 |
| Frankfurt/Main Exhibition grounds                  | 355 678 |
| Fiera Milano                                       | 345 000 |
| China Import & Export Fair Complex Guangzhou       | 340 000 |
| Cologne Exhibition grounds                         | 284 000 |
| Duesseldorf Exhibition grounds                     | 262 704 |
| Paris-Nord Villepinte                              | 242 582 |
| McCormick Place Chicago                            | 241 549 |
| Fira Barcelona Gran Vía                            |