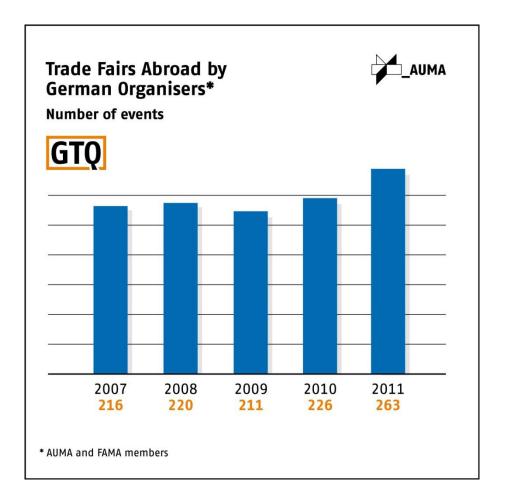

| 86 465  | 10 000  |
| Friedrichshafen                           | 86 200  | 15 160  |
| Bad Salzuflen                             | 65 195  | 4 000   |
| Dortmund                                  | 59 535  |         |
| Karlsruhe (New Exh. Center)               | 52 000  | 62 000  |
| Augsburg                                  | 48 000  | 10 000  |
| Bremen                                    | 39 000  | 100 000 |
| Munich (M, O, C,)                         | 29 113  |         |
| Saarbrücken                               | 24 600  | 27 400  |
| Freiburg                                  | 21 500  | 80 000  |
| Offenburg                                 | 22 570  | 37 877  |
| Offenbach                                 | 18 000  | 400     |



























## **Exhibition Centres Worldwide 2012**

**Exhibition capacities** 

gross in sq. m.

| Location                                           | Hall    |
|----------------------------------------------------|---------|
| Hanover Exhibition grounds                         | 470 167 |
| Frankfurt/Main Exhibition grounds                  | 355 678 |
| Fiera Milano                                       | 345 000 |
| China Import & Export Fair Complex Guangzhou       | 340 000 |
| Cologne Exhibition grounds                         | 284 000 |
| Duesseldorf Exhibition grounds                     | 262 704 |
| Paris-Nord Villepinte                              | 242 582 |
| McCormick Place Chicago                            | 241 549 |
| Fira Barcelona Gran Vía                            | 240 00