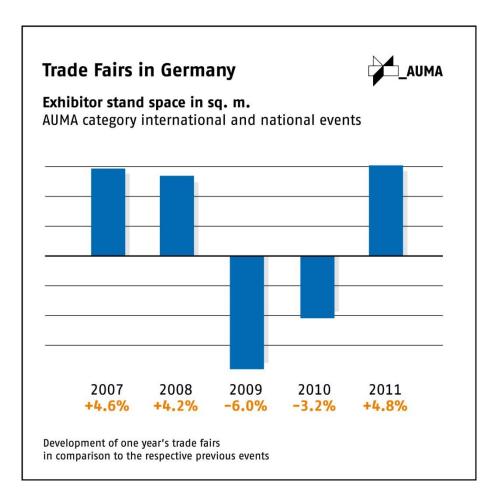

## **Review 2011**: Keyfigures German trade fair industry

| <b>Trade Fairs in Ger</b><br>The 134 international<br>to the respective previ | / national o        |       | in compa             | ırison                                                                                                          |                   | _AUMA                             |
|-------------------------------------------------------------------------------|---------------------|-------|----------------------|-----------------------------------------------------------------------------------------------------------------|-------------------|-----------------------------------|
| to the respective previ                                                       | Number of<br>events | Total | Exhibito<br>Domestic | the second se | Visitors<br>Total | Exhibitor<br>stand space<br>Total |
| Total                                                                         | 134                 | +3.1% | % ±0%                | +5.0%                                                                                                           | +4.1%             | +4.8%                             |
| Investment goods<br>trade fairs                                               | 71                  | +4.3% | % +0.4%              | +7.2%                                                                                                           | +3.2%             | +5.5%                             |
| Consumer goods fairs directed to trade visitors                               | 41                  | +2.0% | % -0.6%              | +3.1%                                                                                                           | +5.2%             | +2.6%                             |
| Consumer goods fairs directed to the public                                   | 17                  | +2.0% | % -0.3%              | +4.9%                                                                                                           | +4.8%             | +7.6%                             |
| Trade fairs presenting services                                               | 5                   | +1.8% | 6 +0.7%              | +2.4%                                                                                                           | -1.7%             | +1.0%                             |
|                                                                               |                     |       |                      |                                                                                                                 |                   |                                   |
|                                                                               |                     |       |                      |                                                                                                                 |                   |                                   |