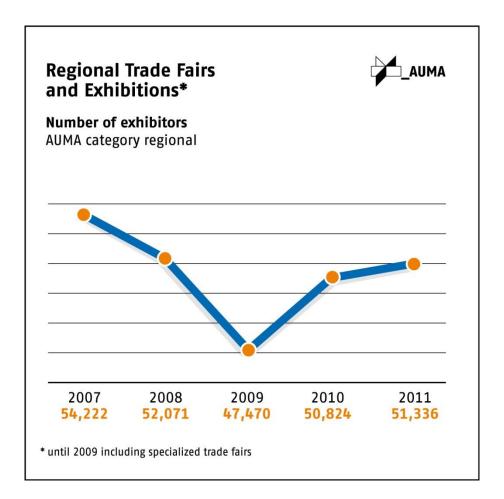

|
| Hamburg                                   | 86 465  | 10 000  |
| Friedrichshafen                           | 86 200  | 15 160  |
| Bad Salzuflen                             | 65 195  | 4 000   |
| Dortmund                                  | 59 535  |         |
| Karlsruhe (New Exh. Center)               | 52 000  | 62 000  |
| Augsburg                                  | 48 000  | 10 000  |
| Bremen                                    | 39 000  | 100 000 |
| Munich (M, O, C,)                         | 29 113  |         |
| Saarbrücken                               | 24 600  | 27 400  |
| Freiburg                                  | 21 500  | 80 000  |
| Offenburg                                 | 22 570  | 37 877  |
| Offenbach                                 | 18 000  | 400     |



























## **Exhibition Centres Worldwide 2012**

**Exhibition capacities** 

gross in sq. m.

| Location                                           | Hall    |
|----------------------------------------------------|---------|
| Hanover Exhibition grounds                         | 470 167 |
| Frankfurt/Main Exhibition grounds                  | 355 678 |
| Fiera Milano                                       | 345 000 |
| China Import & Export Fair Complex Guangzhou       | 340 000 |
| Cologne Exhibition grounds                         | 284 000 |
| Duesseldorf Exhibition grounds                     | 262 704 |
| Paris-Nord Villepinte                              | 242 582 |
| McCormick Place Chicago                            | 241 549 |
| Fira Barcelona Gran Vía