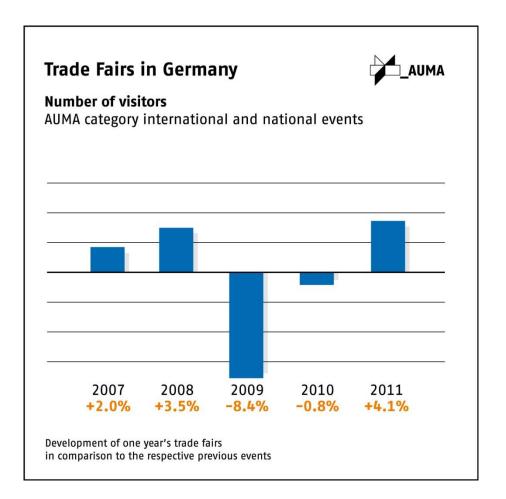

## **Review 2011**: Keyfigures German trade fair industry

| <b>Trade Fairs in Ger</b><br>The 134 international<br>to the respective previ | / national o        |       | in compa             | ırison                                                                                                          |                   | _AUMA                             |
|-------------------------------------------------------------------------------|---------------------|-------|----------------------|-----------------------------------------------------------------------------------------------------------------|-------------------|-----------------------------------|
| to the respective previ                                                       | Number of<br>events | Total | Exhibito<br>Domestic | the second se | Visitors<br>Total | Exhibitor<br>stand space<br>Total |
| Total                                                                         | 134                 | +3.1% | % ±0%                | +5.0%                                                                                                           | +4.1%             | +4.8%                             |
| Investment goods<br>trade fairs                                               | 71                  | +4.3% | % +0.4%              | +7.2%                                                                                                           | +3.2%             | +5.5%                             |
| Consumer goods fairs directed to trade visitors                               | 41                  | +2.0% | % -0.6%              | +3.1%                                                                                                           | +5.2%             | +2.6%                             |
| Consumer goods fairs directed to the public                                   | 17                  | +2.0% | % -0.3%              | +4.9%                                                                                                           | +4.8%             | +7.6%                             |
| Trade fairs presenting services                                               | 5                   | +1.8% | 6 +0.7%              | +2.4%                                                                                                           | -1.7%             | +1.0%                             |
|                                                                               |                     |       |                      |                                                                                                                 |                   |                                   |
|                                                                               |                     |       |                      |                                                                                                                 |                   |                                   |