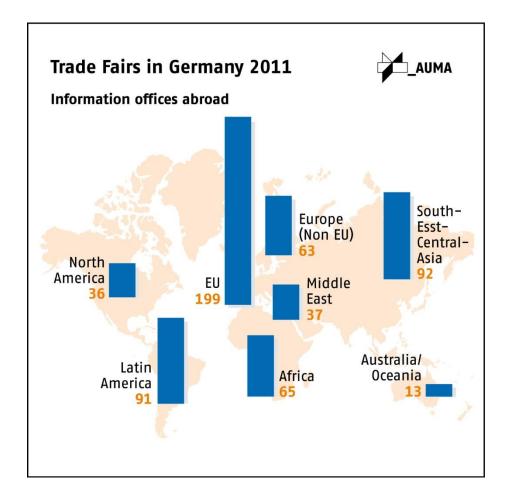

000  |
| Hamburg                                   | 86 465  | 10 000  |
| Friedrichshafen                           | 86 200  | 15 160  |
| Bad Salzuflen                             | 65 195  | 4 000   |
| Dortmund                                  | 59 535  |         |
| Karlsruhe (New Exh. Center)               | 52 000  | 62 000  |
| Augsburg                                  | 48 000  | 10 000  |
| Bremen                                    | 39 000  | 100 000 |
| Munich (M, O, C,)                         | 29 113  |         |
| Saarbrücken                               | 24 600  | 27 400  |
| Freiburg                                  | 21 500  | 80 000  |
| Offenburg                                 | 22 570  | 37 877  |
| Offenbach                                 | 18 000  | 400     |



























## **Exhibition Centres Worldwide 2012**

**Exhibition capacities** 

gross in sq. m.

| Location                                           | Hall    |
|----------------------------------------------------|---------|
| Hanover Exhibition grounds                         | 470 167 |
| Frankfurt/Main Exhibition grounds                  | 355 678 |
| Fiera Milano                                       | 345 000 |
| China Import & Export Fair Complex Guangzhou       | 340 000 |
| Cologne Exhibition grounds                         | 284 000 |
| Duesseldorf Exhibition grounds                     | 262 704 |
| Paris-Nord Villepinte                              | 242 582 |
| McCormick Place Chicago                            | 241 549 |
| Fira Barcelona Gran Vía