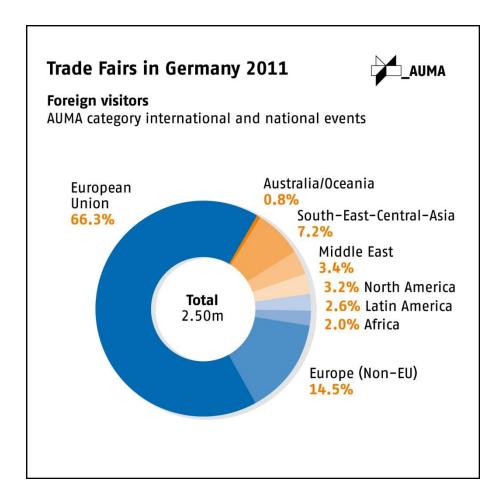

| +2.4%                                                                                                           | -1.7%             | +1.0%                             |
|                                                                               |                     |       |                      |                                                                                                                 |                   |                                   |
|                                                                               |                     |       |                      |                                                                                                                 |                   |                                   |





























| Exhibition capacities*<br>gross in sq. m. |         |         |
|-------------------------------------------|---------|---------|
| Location                                  | Halls   | Outdoor |
| Hanover                                   | 470 167 | 58 070  |
| Frankfurt/M.                              | 355 586 | 96 078  |
| Cologne                                   | 284 000 | 100 000 |
| Duesseldorf                               | 262 704 | 43 000  |
| Munich (Exh. Center)                      | 180 000 | 360 000 |
| Berlin                                    | 160 000 | 100 000 |
| Nuremberg                                 | 160 000 | 50 000  |
| Leipzig                                   | 111 300 | 70 000  |
| Essen                                     | 110 00