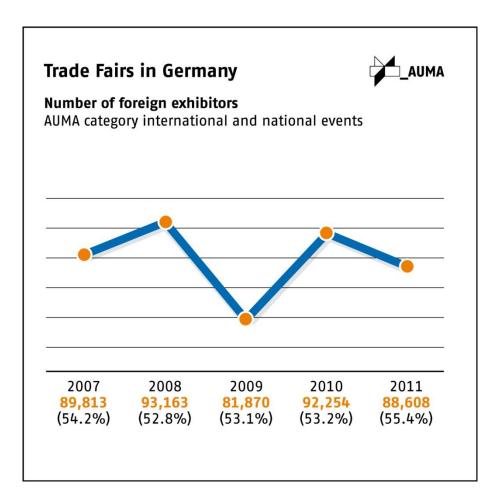

| +2.4%                                                                                                           | -1.7%             | +1.0%                             |
|                                                                               |                     |       |                      |                                                                                                                 |                   |                                   |
|                                                                               |                     |       |                      |                                                                                                                 |                   |                                   |





























| Exhibition capacities*<br>gross in sq. m. |         |         |
|-------------------------------------------|---------|---------|
| Location                                  | Halls   | Outdoor |
| Hanover                                   | 470 167 | 58 070  |
| Frankfurt/M.                              | 355 586 | 96 078  |
| Cologne                                   | 284 000 | 100 000 |
| Duesseldorf                               | 262 704 | 43 000  |
| Munich (Exh. Center)                      | 180 000 | 360 000 |
| Berlin                                    | 160 000 | 100 000 |
| Nuremberg                                 | 160 000 | 50 000  |
| Leipzig                                   | 111 300 | 70 000  |
| Essen                                     | 110 000 |