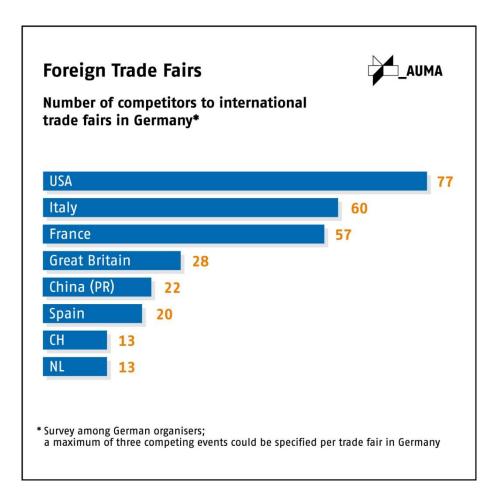

| 86 465  | 10 000  |
| Friedrichshafen                           | 86 200  | 15 160  |
| Bad Salzuflen                             | 65 195  | 4 000   |
| Dortmund                                  | 59 535  |         |
| Karlsruhe (New Exh. Center)               | 52 000  | 62 000  |
| Augsburg                                  | 48 000  | 10 000  |
| Bremen                                    | 39 000  | 100 000 |
| Munich (M, O, C,)                         | 29 113  |         |
| Saarbrücken                               | 24 600  | 27 400  |
| Freiburg                                  | 21 500  | 80 000  |
| Offenburg                                 | 22 570  | 37 877  |
| Offenbach                                 | 18 000  | 400     |



























## **Exhibition Centres Worldwide 2012**

**Exhibition capacities** 

gross in sq. m.

| Location                                           | Hall    |
|----------------------------------------------------|---------|
| Hanover Exhibition grounds                         | 470 167 |
| Frankfurt/Main Exhibition grounds                  | 355 678 |
| Fiera Milano                                       | 345 000 |
| China Import & Export Fair Complex Guangzhou       | 340 000 |
| Cologne Exhibition grounds                         | 284 000 |
| Duesseldorf Exhibition grounds                     | 262 704 |
| Paris-Nord Villepinte                              | 242 582 |
| McCormick Place Chicago                            | 241 549 |
| Fira Barcelona Gran Vía