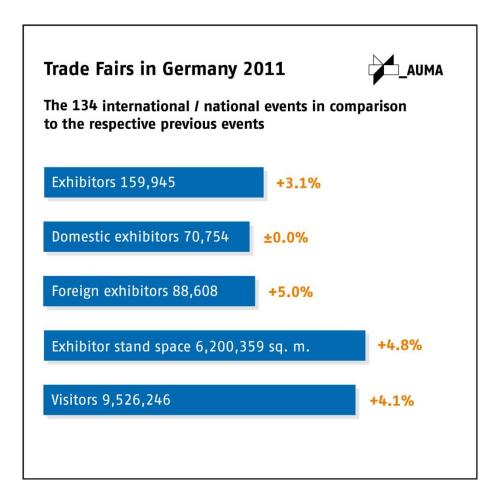

## **Review 2011**: Keyfigures German trade fair industry

| <b>Trade Fairs in Ger</b><br>The 134 international<br>to the respective previ | / national o        |       | in compa             | ırison                                                                                                          |                   | _AUMA                             |
|-------------------------------------------------------------------------------|---------------------|-------|----------------------|-----------------------------------------------------------------------------------------------------------------|-------------------|-----------------------------------|
| to the respective previ                                                       | Number of<br>events | Total | Exhibito<br>Domestic | the second se | Visitors<br>Total | Exhibitor<br>stand space<br>Total |
| Total                                                                         | 134                 | +3.1% | % ±0%                | +5.0%                                                                                                           | +4.1%             | +4.8%                             |
| Investment goods<br>trade fairs                                               | 71                  | +4.3% | % +0.4%              | +7.2%                                                                                                           | +3.2%             | +5.5%                             |
| Consumer goods fairs directed to trade visitors                               | 41                  | +2.0% | % -0.6%              | +3.1%                                                                                                           | +5.2%             | +2.6%                             |
| Consumer goods fairs directed to the public                                   | 17                  | +2.0% | % -0.3%              | +4.9%                                                                                                           | +4.8%             | +7.6%                             |
| Trade fairs presenting services                                               | 5                   | +1.8% | 6 +0.7%              | +2.4%                                                                                                           | -1.7%             | +1.0%                             |
|                                                                               |                     |       |                      |                                                                                                                 |                   |                                   |
|                                                                               |                     |       |                      |                                                                                                                 |                   |                                   |