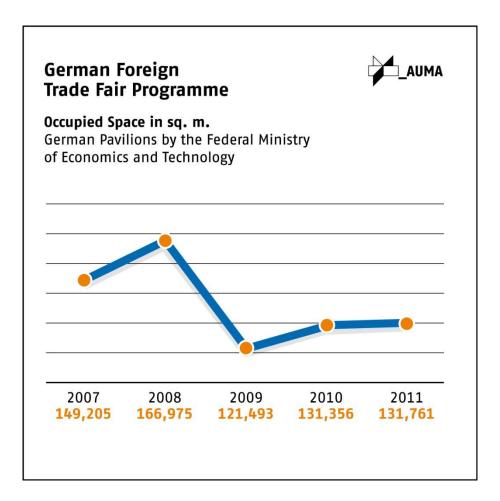

burg                                   | 86 465  | 10 000  |
| Friedrichshafen                           | 86 200  | 15 160  |
| Bad Salzuflen                             | 65 195  | 4 000   |
| Dortmund                                  | 59 535  |         |
| Karlsruhe (New Exh. Center)               | 52 000  | 62 000  |
| Augsburg                                  | 48 000  | 10 000  |
| Bremen                                    | 39 000  | 100 000 |
| Munich (M, O, C,)                         | 29 113  |         |
| Saarbrücken                               | 24 600  | 27 400  |
| Freiburg                                  | 21 500  | 80 000  |
| Offenburg                                 | 22 570  | 37 877  |
| Offenbach                                 | 18 000  | 400     |



























## **Exhibition Centres Worldwide 2012**

**Exhibition capacities** 

gross in sq. m.

| Location                                           | Hall    |
|----------------------------------------------------|---------|
| Hanover Exhibition grounds                         | 470 167 |
| Frankfurt/Main Exhibition grounds                  | 355 678 |
| Fiera Milano                                       | 345 000 |
| China Import & Export Fair Complex Guangzhou       | 340 000 |
| Cologne Exhibition grounds                         | 284 000 |
| Duesseldorf Exhibition grounds                     | 262 704 |
| Paris-Nord Villepinte                              | 242 582 |
| McCormick Place Chicago                            | 241 549 |
| Fira Barcelona Gran Vía