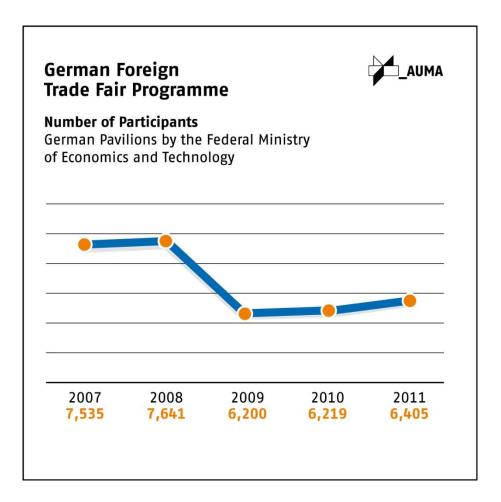

rg                                   | 86 465  | 10 000  |
| Friedrichshafen                           | 86 200  | 15 160  |
| Bad Salzuflen                             | 65 195  | 4 000   |
| Dortmund                                  | 59 535  |         |
| Karlsruhe (New Exh. Center)               | 52 000  | 62 000  |
| Augsburg                                  | 48 000  | 10 000  |
| Bremen                                    | 39 000  | 100 000 |
| Munich (M, O, C,)                         | 29 113  |         |
| Saarbrücken                               | 24 600  | 27 400  |
| Freiburg                                  | 21 500  | 80 000  |
| Offenburg                                 | 22 570  | 37 877  |
| Offenbach                                 | 18 000  | 400     |



























## **Exhibition Centres Worldwide 2012**

**Exhibition capacities** 

gross in sq. m.

| Location                                           | Hall    |
|----------------------------------------------------|---------|
| Hanover Exhibition grounds                         | 470 167 |
| Frankfurt/Main Exhibition grounds                  | 355 678 |
| Fiera Milano                                       | 345 000 |
| China Import & Export Fair Complex Guangzhou       | 340 000 |
| Cologne Exhibition grounds                         | 284 000 |
| Duesseldorf Exhibition grounds                     | 262 704 |
| Paris-Nord Villepinte                              | 242 582 |
| McCormick Place Chicago                            | 241 549 |
| Fira Barcelona Gran Vía