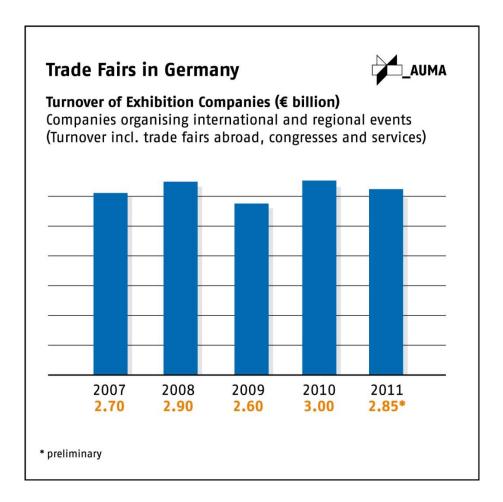

Status: 1.1.2012

| Turnover of Exhibition Companies |       |       |       |  |  |
|----------------------------------|-------|-------|-------|--|--|
| (€ million)                      |       |       |       |  |  |
|                                  | 2011  | 2010  | 2009  |  |  |
| Reed Exhibitions (GB)            | 813,0 | 811,0 | 715,0 |  |  |
| GL events (F)                    | 782,7 | 727,2 | 581,4 |  |  |
| United Business Media (GB)       | 475,3 | 360,0 | 324,5 |  |  |
| Messe Frankfurt (D)              | 467,5 | 448,3 | 423,8 |  |  |
| Messe Düsseldorf (D)             | 372,7 | 335,0 | 255,5 |  |  |
| VIPARIS (F)                      | 299,9 | 299,1 | 285,3 |  |  |
| Deutsche Messe (D)               | 292,8 | 212,0 | 222,0 |  |  |
| Fiera Milano (I)                 | 278,0 | 248,4 | 297,1 |  |  |
| MCH Group (CH)                   | 266,4 | 294,4 | 190,9 |  |  |
| Koelnmesse (D)                   | 235,3 | 237,0 | 229,0 |  |  |
| Messe München (D)                | 222,5 | 301,8 | 215,2 |  |  |
| Comexposium (F)                  | 201,2 | 208,0 | 195,7 |  |  |
| Tokyo Big Sight (JP)             | 194,7 | 184,5 | 157,5 |  |  |
| Messe Berlin (D)                 | 182,1 | 217,4 | 157,5 |  |  |
| ITE Group (GB)                   | 180,5 | 132,2 | 128,3 |  |  |
| Nürnberg Messe (D)               | 165,0 | 204,8 | 132,7 |  |  |
| Coex (ROK)                       | 160,0 | 156,5 | 139,6 |  |  |
| Informa (GB)                     | 158,3 | 124,7 | 100,8 |  |  |
| dmg :: events (GB)               | 153,2 | 128,7 | 192,4 |  |  |
| Jaarbeurs Utrecht (NL)           | 152,9 | 155,5 | 152,0 |  |  |
| нктос (нк)                       | 141,6 | 138,4 | 99,6  |  |  |
| Nielsen Expositions (USA)        | 138,2 | 125,5 | 125,6 |  |  |
| Amsterdam RAI (NL)               | 133,9 | 125,0 | 108,2 |  |  |
| NEC Birmingham (GB)              | n/a   | 123,2 | 139,0 |  |  |
| IFEMA Madrid (E)                 | n/a   | 116,7 | 116,5 |  |  |
| Fira Barcelona (E)               | n/a   | 101,6 | 116,1 |  |  |
| BolognaFiere (I)                 | 101,4 | 109,7 | 105,0 |  |  |