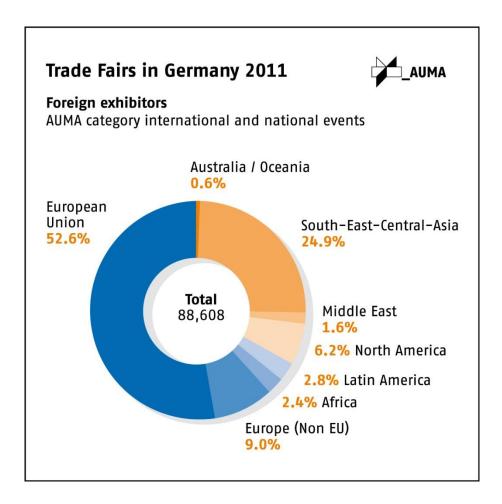

| +2.4%                                                                                                           | -1.7%             | +1.0%                             |
|                                                                               |                     |       |                      |                                                                                                                 |                   |                                   |
|                                                                               |                     |       |                      |                                                                                                                 |                   |                                   |





























| Exhibition capacities*<br>gross in sq. m. |         |         |
|-------------------------------------------|---------|---------|
| Location                                  | Halls   | Outdoor |
| Hanover                                   | 470 167 | 58 070  |
| Frankfurt/M.                              | 355 586 | 96 078  |
| Cologne                                   | 284 000 | 100 000 |
| Duesseldorf                               | 262 704 | 43 000  |
| Munich (Exh. Center)                      | 180 000 | 360 000 |
| Berlin                                    | 160 000 | 100 000 |
| Nuremberg                                 | 160 000 | 50 000  |
| Leipzig                                   | 111 300 | 70 000  |
| Essen                                     | 110